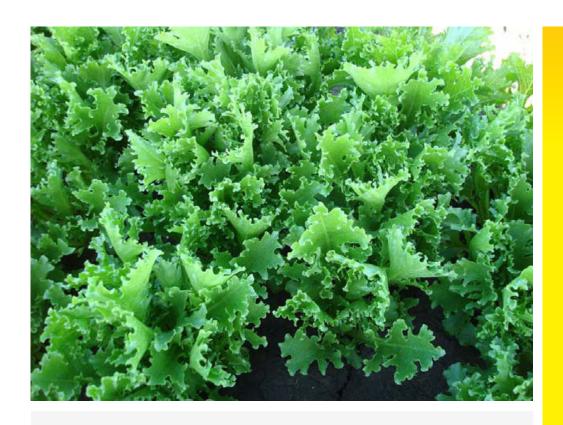

## Cilla

## Green Oak - Salad Mix Lettuce

- CILLA is a well coloured Green Oak
- The leaf margin is quite serrated and the texture is very tough
- Cilla is slower growing than some other varieties.
  A feature is dark green foliage
- Very good regrowth potential